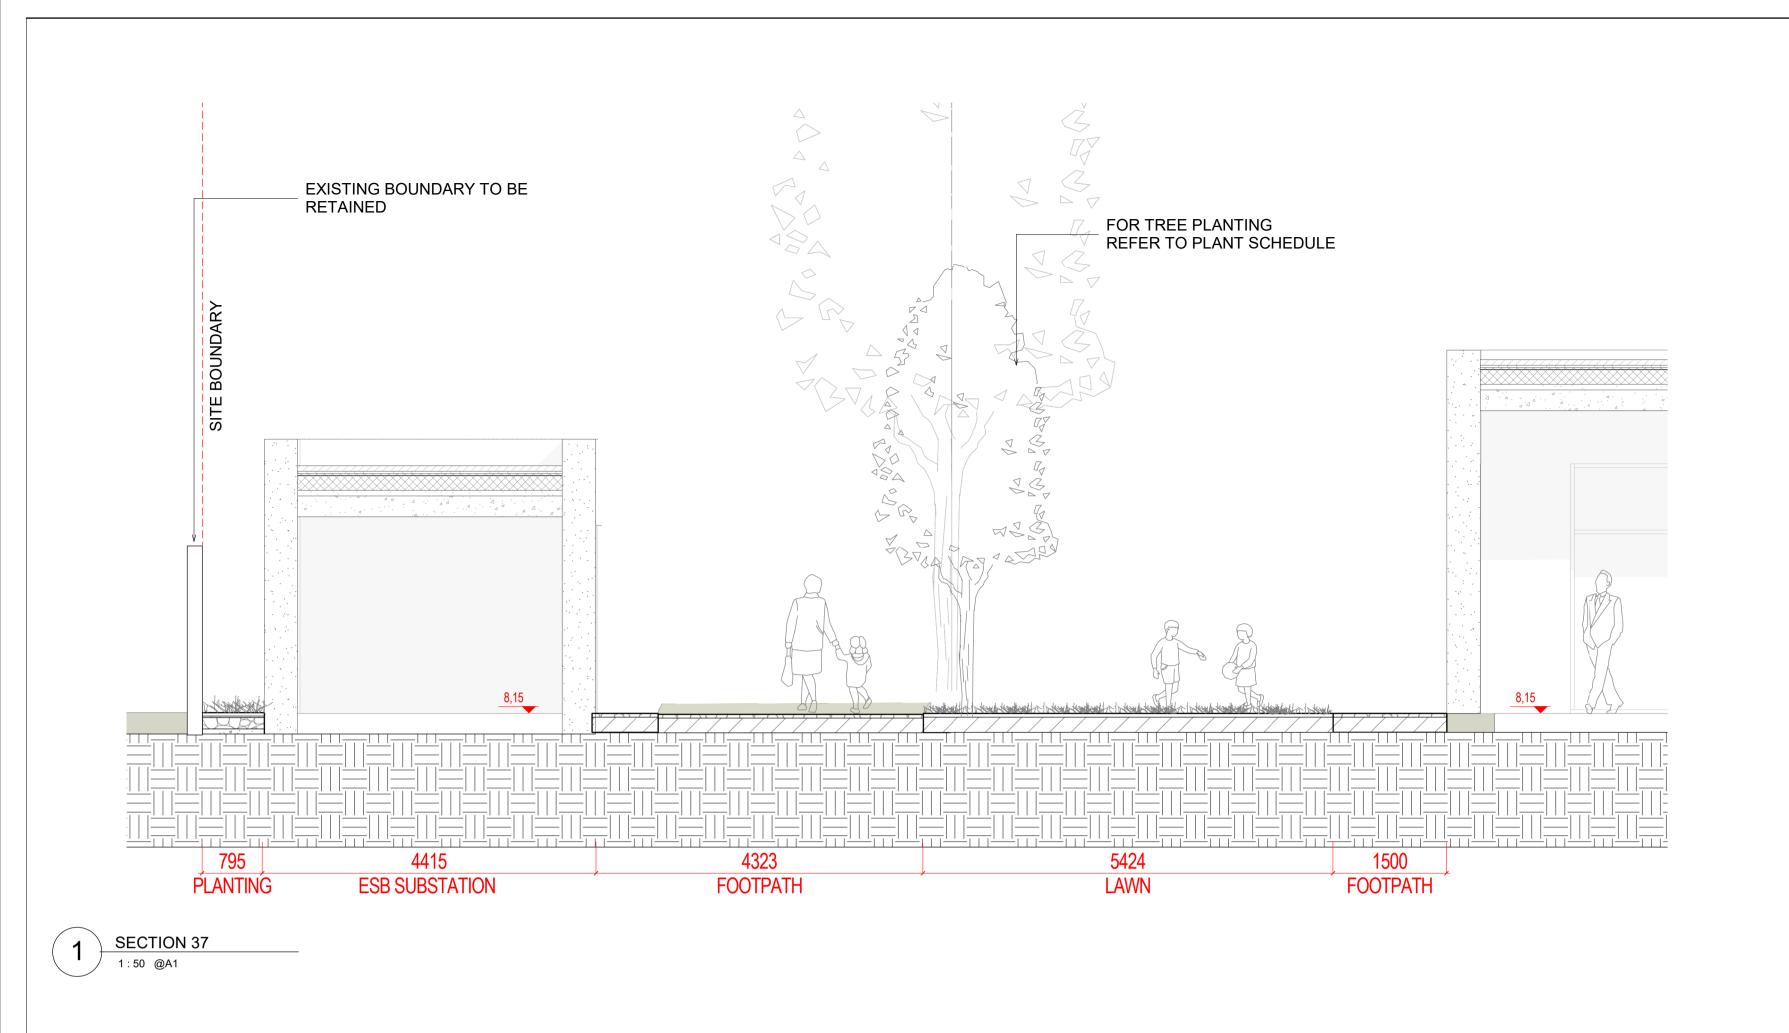

EXISTING BOUNDARY TO BE RETAINED FOR TREE PLANTING
REFER TO PLANT SCHEDULE FOR HEDGE PLANTING REFER TO PLANT SCHEDULE 3500 PLANTING FOOTPATH **BIKE PARKING** EXERCISE

2 SECTION 38
1:50 @A1



SECTION 39

ALL DIMENSIONS TO BE CHECKED ON SITE
NO DIMENSIONS TO BE SCALED FROM THIS DRAWING
THIS DRAWING IS TO BE READ IN CONJUNCTION WITH
RELEVANT CONSULTANTS DRAWINGS
NO PART OF THIS DOCUMENT MAY BE RE-PRODUCED OR
TRANSMITTED IN ANY FORM OR STORED IN ANY RETRIEVAL
SYSTEM OF ANY NATURE WITHOUT THE WRITTEN PERMISSION
OF THE LANDSCAPE ARCHITECT AS COPYRIGHT HOLDER EXCEPT
AS AGREED FOR USE ON THE PROJECT FOR WHICH THE
DOCUMENT WAS ORIGINALLY ISSUED.
FOR DRAWING INDEX, GENERAL NOTES, REFER TO
DWG L1-001

CLIENT:

CWTC Multi Family ICAV
Acting on behalf of its sub-fund DBTR DR1 Fund

ARCHITECTS: o'ma