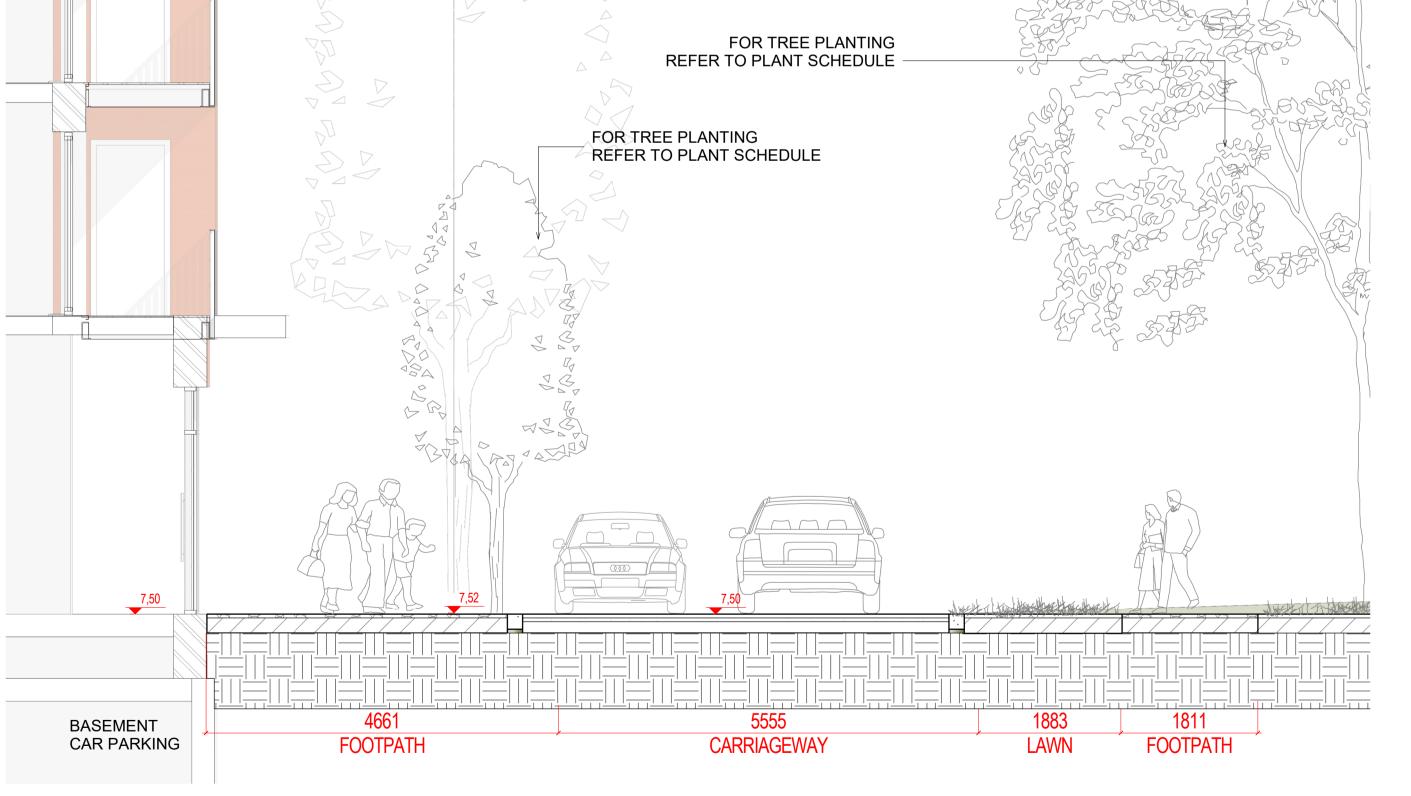

EXISTING BOUNDARY TO BE RETAINED FOR TREE PLANTING
REFER TO PLANT SCHEDULE FOR HEDGE PLANTING REFER TO PLANT SCHEDULE 3500 PLANTING FOOTPATH **BIKE PARKING** EXERCISE

2 SECTION 38
1:50 @A1



SECTION 39

ALL DIMENSIONS TO BE CHECKED ON SITE
NO DIMENSIONS TO BE SCALED FROM THIS DRAWING
THIS DRAWING IS TO BE READ IN CONJUNCTION WITH
RELEVANT CONSULTANTS DRAWINGS
NO PART OF THIS DOCUMENT MAY BE RE-PRODUCED OR
TRANSMITTED IN ANY FORM OR STORED IN ANY RETRIEVAL
SYSTEM OF ANY NATURE WITHOUT THE WRITTEN PERMISSION
OF THE LANDSCAPE ARCHITECT AS COPYRIGHT HOLDER EXCEPT
AS AGREED FOR USE ON THE PROJECT FOR WHICH THE
DOCUMENT WAS ORIGINALLY ISSUED.
FOR DRAWING INDEX, GENERAL NOTES, REFER TO
DWG L1-001

CLIENT:

CWTC Multi Family ICAV
Acting on behalf of its sub-fund DBTR DR1 Fund

ARCHITECTS: o'mahony pike HJL O'Donnell+Tuomey ncculloughmulvinarchitect

BIM 360://Clonliffe/CLN-NMP-ZZ-M3-002.rvt

**REVISIONS** 

Job No. Drawn By RM Dwg No. Checked By JM Scale

JOB DESCRIPTION

Holy Cross